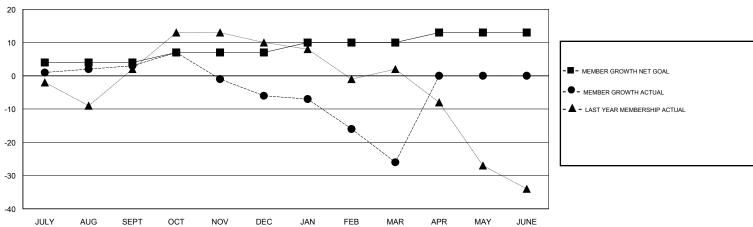

## GOALS AND ACTUAL MEMBERS CUMULATIVE

| DROPPED CLUBS: 1  DROPPED MEMBERS |     | 35 CLUBS OF 50 ADDED 1 OR MORE NEW MEMBERS | GENDER DISTRIBUTION  MALE 782 (66.72%)  FEMALE 390 (33.28%)  Women Percentage Fiscal Year Goal: 40% |     |
|-----------------------------------|-----|--------------------------------------------|-----------------------------------------------------------------------------------------------------|-----|
| DECEASED                          | 13  | CLICK HERE FOR CUMULATIVE  MEMBERSHIP DATA | TOTAL FAMILY UNIT MEMBERS                                                                           | 241 |
| CLUB CANCELLED                    | 0   |                                            |                                                                                                     | 404 |
| OTHER                             | 90  |                                            | FAMILY MEMBERS PAYING HALF DUES                                                                     | 121 |
| TOTAL                             | 103 |                                            |                                                                                                     |     |